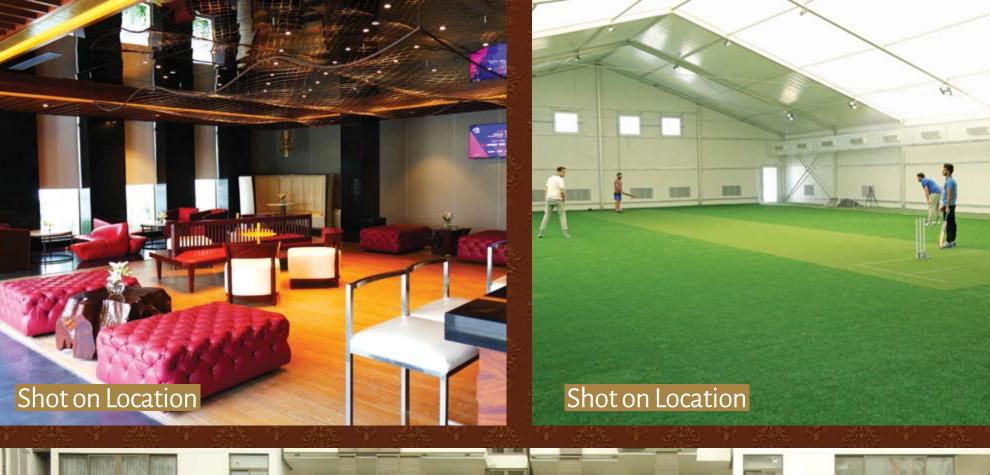

## CURATING A LIFESTYLE FOR THE CONNOISSEURS

- Exclusive Polo Lounge with contemporary elegance and glamorous décor
- Unmatched arrival experience as one drives past the Polo Circle and alights at exclusive drop-off areas to walk through stately, well-appointed lobbies
- White Glove Services Chef-on-call, Butler-on-call, Bartender-on-call
- High-end neighborhood Trump Towers in the vicinity
- Club Elevate with Sky Sit-out Area, Whiskey Lounge, Private Theatre, Fine-Dining, Multi-Cuisine Restaurant, Business Centre, Banquet, Library, Swimming Pool and much more
- Located strategically on the high growth corridor of Golf Course Road Extn., Sector 65, Gurugram