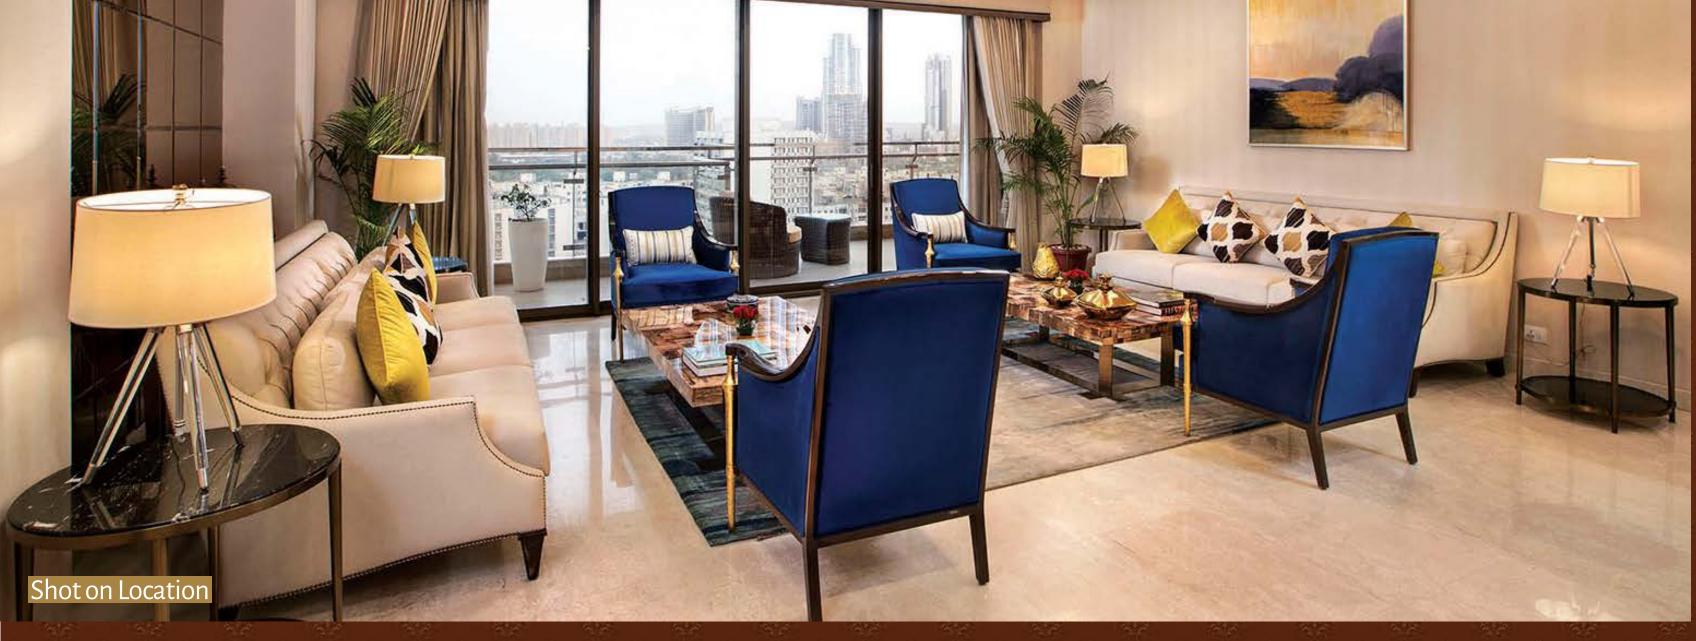

#### ENAMOURING HOMES, ENCHANTING INTERIORS

- ❖ 3 & 4 bedroom suites
- 4010 sq. ft. to 4992 sq. ft.
- Only 2 apartments on each floor
- All apartments offer breathtaking views of 9-hole executive golf course
- Apartments feature clear ceiling height of 10 feet
- \* Lavish balconies and decks
- Fully loaded top-of-the-line, ultraluxury specifications with Miele kitchen, Duravit bathrooms and B&O speaker
- Option of intelligent homes