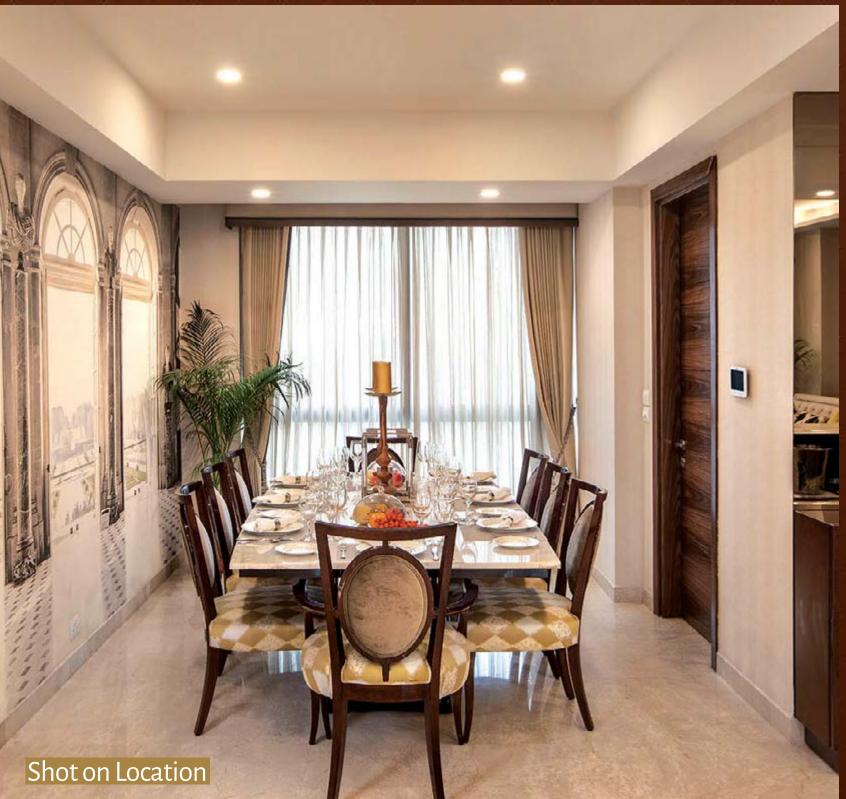

#### ENAMOURING HOMES, ENCHANTING INTERIORS

- ❖ 3 & 4 bedroom suites
- 4010 sq. ft. to 4992 sq. ft.
- Only 2 apartments on each floor
- All apartments offer breathtaking views of 9-hole executive golf course
- Apartments feature clear ceiling height of 10 feet
- \* Lavish balconies and decks
- Fully loaded top-of-the-line, ultraluxury specifications with Miele kitchen, Duravit bathrooms and B&O speaker
- Option of intelligent homes